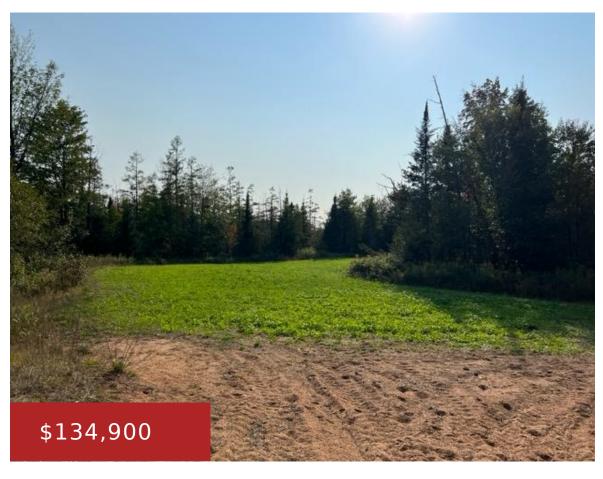

## **W3773 BROENNENBERG ROAD, WAUSAUKEE, WI,** 54177

https://www.adashunjones.com

W3773 BROENNENBERG Road, Wausaukee, WI, 54177

Approximately 38 acres of wooded land located northeast of Crivitz in Marinette

County. Included is a 2002 Jayco 5th Wheel Travel Trailer, a small shed partially

finished with freestanding wood stove and a privy. Includes two enclosed hunting

stands. Features a small pond many trails and cleared shooting lanes. Located in