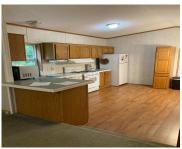

**Features:** None **Above Grade Finished Area, sq ft:** 1280

**Tax Amount:** 664.87 **Inclusions:** Stove, refrigerator, microwave,

dishwasher (never used by sellers), LP tank, Washer

and dryer

**Exclusions:** Sellers' personal belonging, LP fuel in Tank if any left at the time of

## **Room Sizes**

| Room type   | Dimensions | Level |
|-------------|------------|-------|
| Bedroom 1   | 12x14      | Main  |
| Bedroom 2   | 10x10      | Main  |
| Kitchen     | 14x16      | Main  |
| Living Room | 18x14      | Main  |