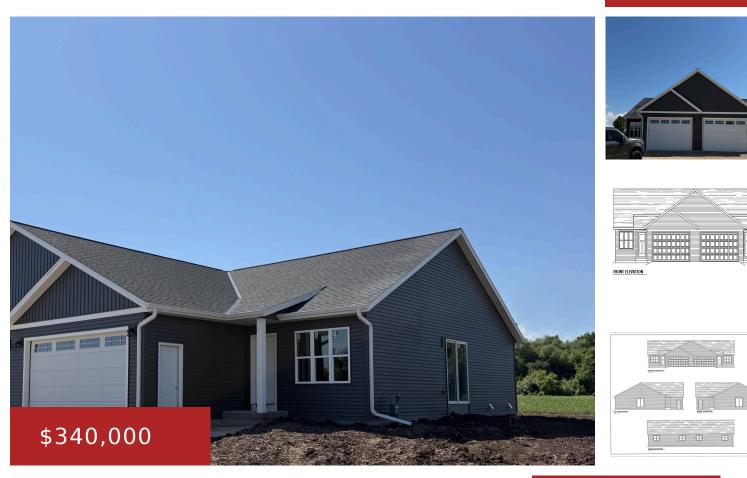

#### W3272 COUNTY ROAD W, MALONE, WI, 53049-1254

NEW CONSTRUCTION IN PROGRESS!! Enjoy country living i this new quality built CONDO, in a private & peaceful setting. Condo offers a cheerful open design, 2 bedroom, 2 full bath w/cathedral ceilings that provide great space & light. Large kitchen w/lots of cupboards & Quartz countertops, kitchen Island & pantry plus adjoining dinette w/patio doors...

> **Cherie** Klapperich Real Estate, Inc.

- 2 beds
- 2 baths
- Residential
- .
- Condominium,Residential

3 Dame

- Active
- 1170 sq ft

## Features

| GarageYN: No                                     | AttachedGarageYN: No                                                                                                                      |
|--------------------------------------------------|-------------------------------------------------------------------------------------------------------------------------------------------|
| FireplaceYN: No                                  | PoolPrivateYN: No                                                                                                                         |
| ExteriorFeatures: Balcony                        | Features: At Least 1 Bathtub,Cable Available,Kitchen Island,None,Vaulted Ceiling(s)                                                       |
| <b>Above Grade Finished Area, sq ft:</b><br>1170 | <b>Inclusions:</b> Stove, Dishwasher, garage opener, concrete/blacktop driveway & walk to front door, concrete patio, final grade & seed. |

## **Room Sizes**

| Room type   | Dimensions | Level |
|-------------|------------|-------|
| Bedroom 1   | 13x12      | Main  |
| Bedroom 2   | 11x11      | Main  |
| Kitchen     | 8x13       | Main  |
| Living Room | 18x13      | Main  |
| Dining Room | 8x13       | Main  |
| Other Room  | 6x5        | Main  |

# **Building Details**

| NewConstructionYN: No                    | Heating: Forced Air                         |
|------------------------------------------|---------------------------------------------|
| Exterior material: Balcony, Vinyl Siding | Parking: Attached,Garage,Garage Door Opener |