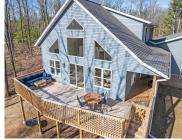

#### **W3271 EAGLE NEST LANE, MARINETTE, WI, 54143**

https://www.adashunjones.com

W3271 EAGLE NEST Lane, MARINETTE, WI, 54143

Newer 3 bedroom 2.5 bath home on the Peshtigo River built in 2021 is located on a quiet wooded setting on a cul de sac. This home features main floor primary suite and an open concept kitchen-living room with towering great room ceilings that provide amazing natural light. Upstairs you will find a nice loft...