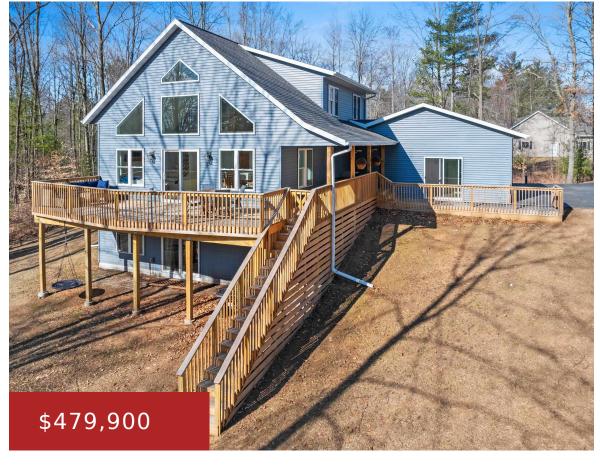

#### **W3271 EAGLE NEST LANE, MARINETTE, WI, 54143**

https://www.adashunjones.com

W3271 EAGLE NEST Lane, MARINETTE, WI, 54143

Newer 3 bedroom 2.5 bath home on the Peshtigo River built in 2021 is located on a quiet wooded setting on a cul de sac. This home features main floor primary suite and an open concept kitchen-living room with towering great room ceilings that provide amazing natural light. Upstairs you will find a nice loft...