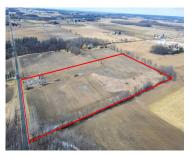

#### W3240 COURT ROAD, CHILTON, WI, 53014

https://www.adashunjones.com

See A

W3240 COURT Road, CHILTON, WI, 53014

Online auction 3/17/25 – 4/8/25. 19.717 +/- acres in the Town of Chilton. Closing of property to be in December 2025. Property is leased for 2025. This could be a possible building lot. No testing has or will be completed.