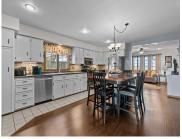

# W2907 FARO SPRINGS ROAD, HILBERT, WI, 54129-9449

https://www.adashunjones.com

W2907 FARO SPRINGS Road, HILBERT, WI, 54129-9449

Charming farmhouse on 1.73 acres with numerous tasteful updates throughout! You'll love the spacious kitchen, refinished hardwoods, and bright living spaces. Enjoy the convenience of first-floor laundry, large bedrooms, and an unbelievable amount of storage space. Outdoors, over 100 perennials, a spacious deck, and an additional detached 35×35 garage complete the package. Newer roof, low...

#### **Room Sizes**

| Room type    | Dimensions | Level |
|--------------|------------|-------|
| Bedroom 1    | 14x14      | Upper |
| Bedroom 2    | 13x13      | Upper |
| Bedroom 3    | 14x15      | Upper |
| Family Room  | 19x14      | Main  |
| Kitchen      | 20x16      | Main  |
| Living Room  | 20x15      | Main  |
| Other Room   | 16x14      | Main  |
| Other Room 2 | 13x6       | Main  |