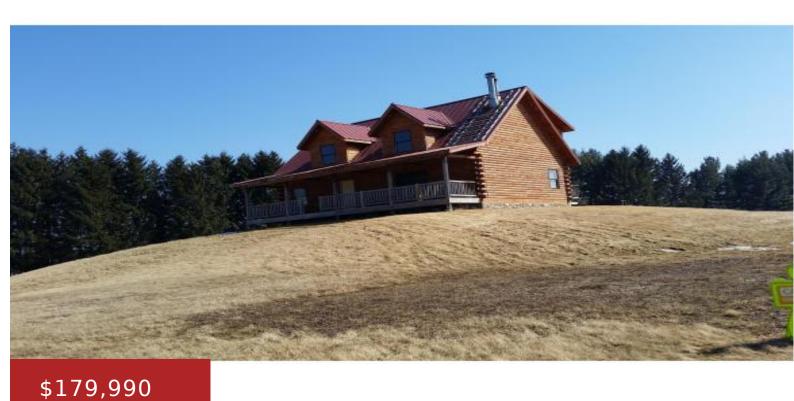

## W2602 HWY B, EDEN, WI, 53019-1401

https://www.adashunjones.com

Sitting on top of a hill overlooking the country side. Could be your very own log cabin home. With floor to ceiling stone fireplace, 2-3 bedrooms, 3 full baths. Open concept, 2 car attached garage. 2.5 acres and pole shed. Make this yours today! This is a Fannie Mae HomePath property. Zone as Farmland Protected.

**Frank** Adashun Jones, Inc.

- 3 beds
- 3 baths
- Residential
- Other-See
   Remarks,Single
   Family Residence
- Closed
- 2030 sq ft

**Features** 

GarageYN: No AttachedGarageYN: No

FireplaceYN: No PoolPrivateYN: No

**Building Details** 

**NewConstructionYN: No** 

**Heating:** Forced Air

**Exterior material:** Log

ArchitecturalStyle: Log

Basement: Full

Parking: Attached

**Agent Details** 