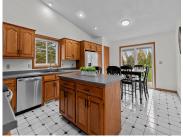

## W2513 WEDGEWOOD COURT, APPLETON, WI, 54915

https://www.adashunjones.com

W2513 WEDGEWOOD Court, APPLETON, WI, 54915

This 3 bed, 2.5 bath home in the Kimberly School District sits on a large private lot in a quiet cul-de-sac. It features 3 spacious living areas, including a main level with a bright living room and a kitchen full of storage and large island, that opens to the dining space. Patio doors lead to...

### **Room Sizes**

| Room type            | Dimensions | Level |
|----------------------|------------|-------|
| Bedroom 1            | 18x14      | Upper |
| Bedroom 2            | 12x12      | Upper |
| Bedroom 3            | 13x11      | Lower |
| Family Room          | 22x14      | Lower |
| Kitchen              | 19x13      | Main  |
| Living Or Great Room | 17x12      | Main  |
| Other Room           | 7×6        | Main  |
| Other Room 2         | 10x8       | Lower |
| Other Room 3         | 17x12      | Lower |