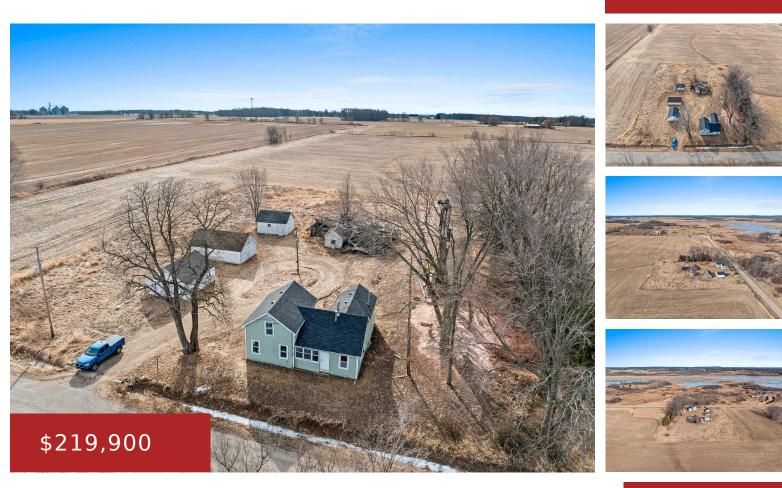

#### W2433 COTTONVILLE Court, BERLIN, WI, 54923-9788

Unbelievable transformation! This 3 bed 1 bath home has a 2 car detached garage 2 outbuildings, and sits on almost 2 acres! You must see the inside of this home to appreciate it. Home features completely new plumbing with new well, brand new roof, windows, kitchen, bath, trim, flooring and more!! Lots of electrical work,...

Nate Coaction Real Estate, LLC • 3 beds

- 1 bath
- Residential
- Residential,Single Family Residence
- Closed
- 1200 sq ft

#### Features

GarageYN: NoAttachedGarageYN: NoFireplaceYN: NoPoolPrivateYN: NoFeatures: NoneAbove Grade Finished Area, sq ft: 1200Tax Amount: 1208Inclusions: Stove, Fridge, MicrowaveExclusions: Sellers personal property

# **Building Details**

NewConstructionYN: No Heating: Radiant Exterior material: Vinyl,Vinyl Siding

ArchitecturalStyle: Cape Cod Basement: Crawl Space,Sump Pump Parking: Detached