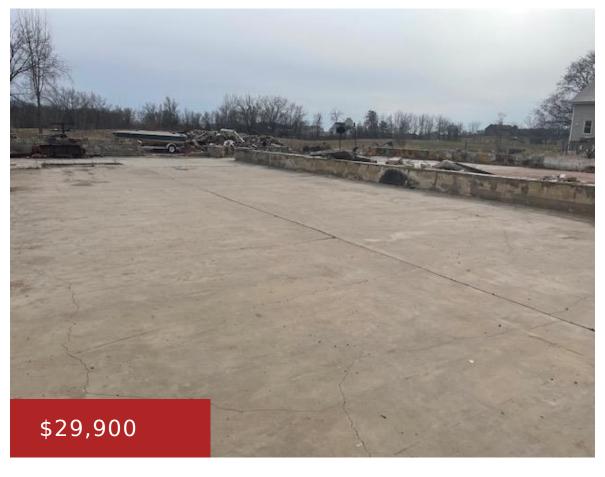

## W2409 MAIN STREET, BONDUEL, WI, 54107

https://www.adashunjones.com

W2409 MAIN Street, BONDUEL, WI, 54107

DISCOVER THIS .63 Acre Lot with existing concrete slab & Zoned Hamlet (per Shawano County GIS) in Zachow, WI. This parcel is Situated in the Bonduel School District and zoned Hamlet so it offers a unique blend of rural charm and development flexibility—ideal for residential, light commercial, or mixed-use purposes (per zoning regulations). The lot features...