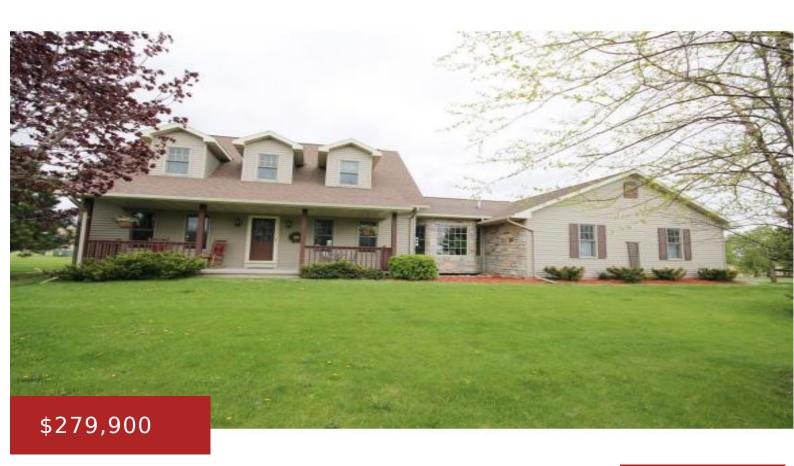

## W2376 BIG BEN RD, EDEN, WI, 53019-1361

https://www.adashunjones.com

Country Cape Cod in distinguished location boasts quality craftsmanship and amenities abound. Master BDR Suite with FBA and 2 walk-in closets, library, 2 gas fireplaces, pellet stove, enormous bedrooms, first floor laundry. BONUS! A garden shed houses a 1 stall garage with adjoining den area, with satellite TV, gas heater, electric stove, and water. Enjoy the...

## **Building Details**

NewConstructionYN: NoArchitecturalStyle: Cape CodHeating: Forced Air, OtherBasement: Full,Sump Pump

**Exterior material:** Stone, Vinyl Siding **Parking:** Attached, Detached, Garage Door Opener