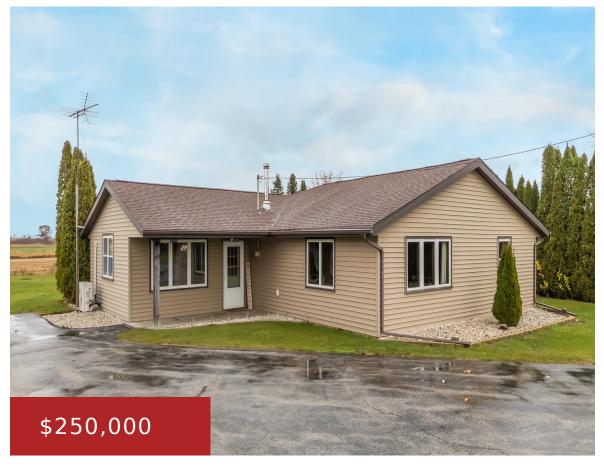

#### W2360 DE MASTER ROAD, OOSTBURG, WI, 53070

https://www.adashunjones.com

W2360 DE MASTER Road, Oostburg, WI, 53070

Discover this spacious 3 bedroom, 1 bathroom country home, which offers lots of goodies. Large primary bedroom offers generous closet space. Two fireplaces, loads of open space for entertaining and making your own. This rare find just outside of Oostburg impresses with a 3 car garage, 1 stall of which is finished and heated, provides...

- 3 beds
- 1 bath
- Residential
- Residential
- Closed
- 1632 sq ft

# **Building Details**

NewConstructionYN: No ArchitecturalStyle: Ranch

**Heating:** Other, Wall Unit(s) **Basement:** None

**Exterior material:** Storage Shed, Vinyl **Parking:** > 26' Deep Stall, Detached, Heated