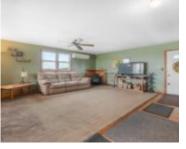

## **Room Sizes**

| Room type            | Dimensions | Level |
|----------------------|------------|-------|
| Bedroom 1            | 16x15      | Main  |
| Bedroom 2            | 11x11      | Main  |
| Bedroom 3            | 11x10      | Main  |
| Family Room          | 15x18      | Main  |
| Kitchen              | 12x13      | Main  |
| Living Or Great Room | 16x17      | Main  |
| Other Room           | 9x20       | Main  |