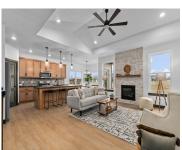

### W2330 WARREN TRAIL, APPLETON, WI, 54913

https://www.adashunjones.com

Elegant Home presents the Legacy model! This gorgeous 3 bedroom, 2 bathroom home is situated on an oversized .4 acre lot. Open concept dining living area with gas fireplace, LVP floors, and granite countertops. Kitchen includes a walk in pantry & custom cabinets. Primary bedroom has an ensuite bathroom with walk in shower and walk...

#### **Room Sizes**

| Room type            | Dimensions | Level |
|----------------------|------------|-------|
| Bedroom 1            | 15x12      | Main  |
| Bedroom 2            | 10x10      | Main  |
| Bedroom 3            | 10x11      | Main  |
| Kitchen              | 17x10      | Main  |
| Living Or Great Room | 17x15      | Main  |
| Dining Room          | 10x6       | Main  |
| Other Room           | 6x20       | Main  |
| Other Room 2         | 8x6        | Main  |