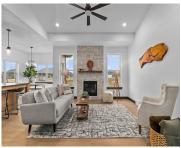

### W2330 WARREN TRAIL, APPLETON, WI, 54913

https://www.adashunjones.com

Elegant Home presents the Legacy model! This gorgeous 3 bedroom, 2 bathroom home is situated on an oversized .4 acre lot. Open concept dining living area with gas fireplace, LVP floors, and granite countertops. Kitchen includes a walk in pantry & custom cabinets. Primary bedroom has an ensuite bathroom with walk in shower and walk...

#### **Room Sizes**

| Room type            | Dimensions | Level |
|----------------------|------------|-------|
| Bedroom 1            | 15x12      | Main  |
| Bedroom 2            | 10x10      | Main  |
| Bedroom 3            | 10x11      | Main  |
| Kitchen              | 17x10      | Main  |
| Living Or Great Room | 17x15      | Main  |
| Dining Room          | 10x6       | Main  |
| Other Room           | 6x20       | Main  |
| Other Room 2         | 8x6        | Main  |