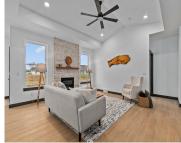

### W2330 WARREN TRAIL, APPLETON, WI, 54913

https://www.adashunjones.com

Elegant Home presents the Legacy model! This gorgeous 3 bedroom, 2 bathroom home is situated on an oversized .4 acre lot. Open concept dining living area with gas fireplace, LVP floors, and granite countertops. Kitchen includes a walk in pantry & custom cabinets. Primary bedroom has an ensuite bathroom with walk in shower and walk...

#### **Room Sizes**

| Room type            | Dimensions | Level |
|----------------------|------------|-------|
| Bedroom 1            | 15x12      | Main  |
| Bedroom 2            | 10x10      | Main  |
| Bedroom 3            | 10x11      | Main  |
| Kitchen              | 17x10      | Main  |
| Living Or Great Room | 17x15      | Main  |
| Dining Room          | 10x6       | Main  |
| Other Room           | 6x20       | Main  |
| Other Room 2         | 8x6        | Main  |