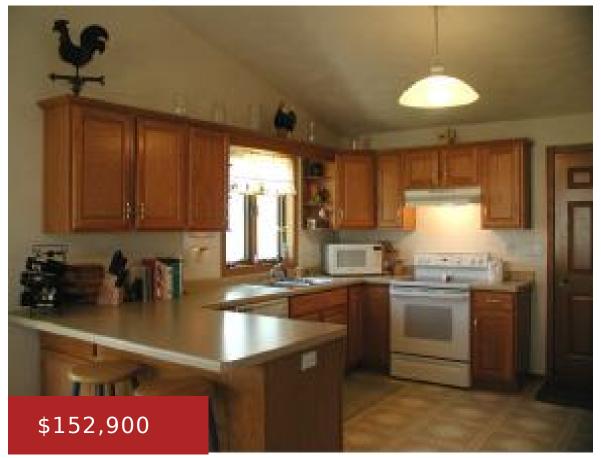

## W2290 BLOCK RD, APPLETON, WI, 54915

https://www.adashunjones.com

THE BEST OF EVERYTHING! POPULAR FLOORPLAN OFFERS GREAT RM WITH FP & CATH CEILIN THE KIT FIND BRKFT BAR, PLAN DESK &CATH CEILING. MST SUITE=TRAY CEILINGWITH FAN, W-IN CLOSET, PRIVATE BATH. 1STFL LNDRY, DECK, LGE YD, DAYLIGHT WINDOWS.

#### **Room Sizes**

| Room type   | Dimensions | Level |
|-------------|------------|-------|
| Bedroom 1   | 14x14      | Main  |
| Bedroom 2   | 11x12      | Main  |
| Bedroom 3   | 10x11      | Main  |
| Kitchen     | 13x24      | Main  |
| Living Room | 12x21      | Main  |