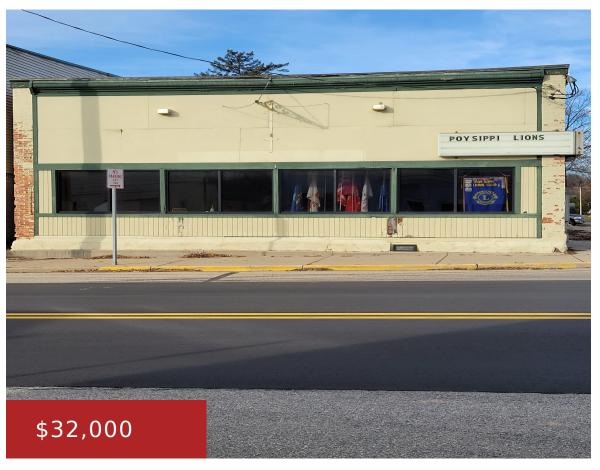

#### W2281 LIBERTY STREET, POY SIPPI, WI, 54967

https://www.adashunjones.com

W2281 LIBERTY Street, Poy Sippi, WI, 54967

Fantastic Commercial property opportunity to open the business you've always wanted! Large window frontage on HWY 49 in the town of Poy Sippi for plenty of exposure from drive by traffic. This building is a staple in the community and a blank slate to bring ideas to life. This roof has been completely replaced in...