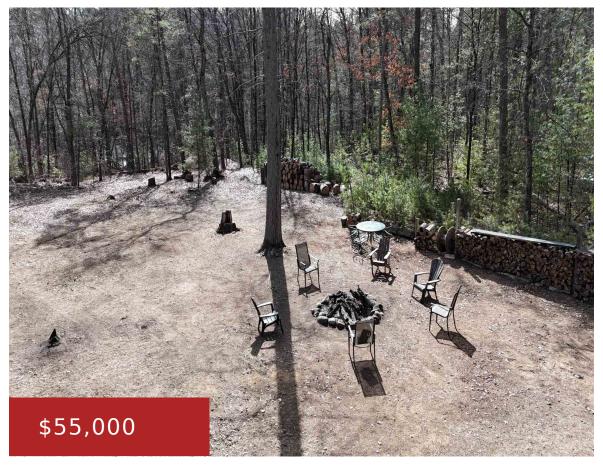

## W2215 OTTER PONDS ROAD, KESHENA, WI, 54135-0000

https://www.adashunjones.com

W2215 OTTER PONDS Road, KESHENA, WI, 54135-0000

TWO LOTS with deeded access to Legend Lake. One lot beautifully cleared and ready to camp on or build on. The other lot is nicely wooded for added privacy. Electric already brought in to the lot. Legend Lake has over 1300 acres, 47 miles of shoreline and depths over 74′. Full rec lake for water...