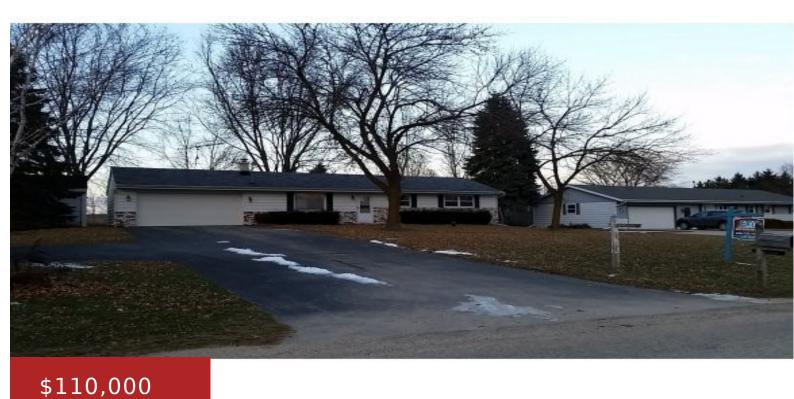

### W2145 SUNSET DR, CAMPBELLSPORT, WI, 53010

https://www.adashunjones.com

Heating and Cooling = Baseboard. Looking for Country Living! The property features 3 bedrooms, 1.5 baths, attached 2 car garage, 1248 sq ft of living space and spacious lot. Large kitchen and dining area. Extra shed for storage. Home in need of some updating. Discoloration inside home.

- 3 beds
- 1 bath
- Residential
- Residential, Single Family Residence
- Closed
- 1248 sq ft

#### **Features**

**GarageYN:** No **AttachedGarageYN:** No

FireplaceYN: No PoolPrivateYN: No

**Features:** None **Above Grade Finished Area, sq ft:** 1248

Tax Amount: 2626

# **Building Details**

NewConstructionYN: No

**Heating:** Other

**Exterior material:** Aluminum Siding,Brick

**ArchitecturalStyle:** Ranch

Basement: Full

Parking: Attached