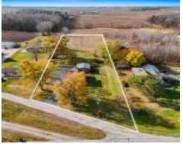

### W2108 HUEBNER DRIVE, FOREST JUNCTION, WI, 54110

https://www.adashunjones.com

W2108 HUEBNER Drive, Forest Junction, WI, 54110

Welcome to this charming four-bedroom home in Brillion, located just steps away from the Fox River State Trail, offering easy access to scenic views and outdoor activities. The generous 2-acre lot provides plenty of room for a variety of activities. A large 2.5-stall garage and extra storage shed ensure ample space for all your needs....