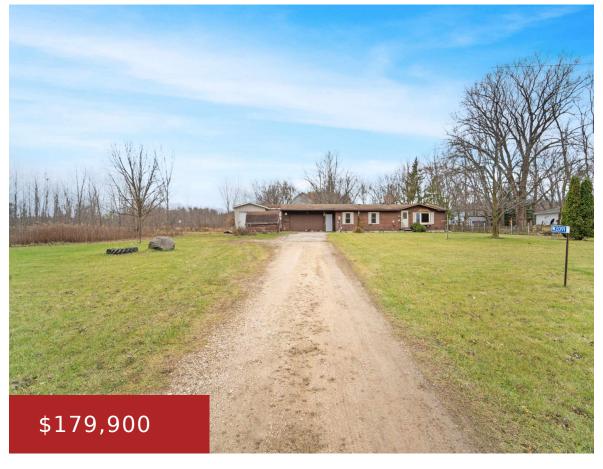

### **W2091 HWY 10, FOREST JUNCTION, WI, 54123**

https://www.adashunjones.com

W2091 HWY 10, Forest Junction, WI, 54123

BRING YOURSELF & YOUR TOOLBOX to this CONVENIENT COUNTRY/EDGE-OF-TOWN LOCATION (central to GB-Appleton-Mtwc-etc) RANCH w/City Water & Sewer!! \*PRICED UNDER recently Appraised Value!\* Set back from the hwy, this hm greets w/large & open concept living/dining/kitchen space w/ vaulted ceilings & bay window. 1st-FLOOR LAUNDRY! Discover a primary bed w/dual closets & full ensuite (WOW)...

- 3 beds
- 2 baths
- Residential
- Residential
- Closed
- 1512 sq ft