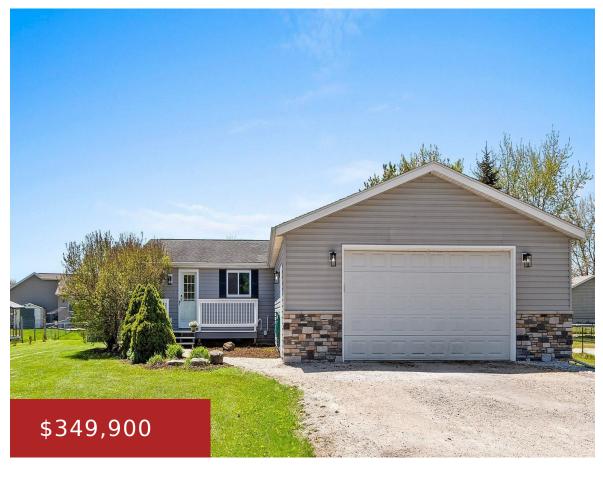

#### W2081 STANELLE ROAD, BRILLION, WI, 54110

https://www.adashunjones.com

W2081 STANELLE Road, BRILLION, WI, 54110

Fully remodeled 5 bed, 3 bath home in Forest Junction! Every detail has been expertly renovated – from new flooring & custom trim, to a finished LL and modern finishes throughout. Main floor features living room with open concept kitchen & granite counters, 2 bdrms with walk-in closets, and a primary with en-suite. Finished LL...

## **Building Details**

**NewConstructionYN:** No

Basement: 8Ft+ Ceiling, Finished, Full, Full Sz Windows Min

20x24,Sump Pump

Parking: Attached, Garage Door Opener

Heating: Forced Air

**Exterior material:** Stone, Vinyl Siding