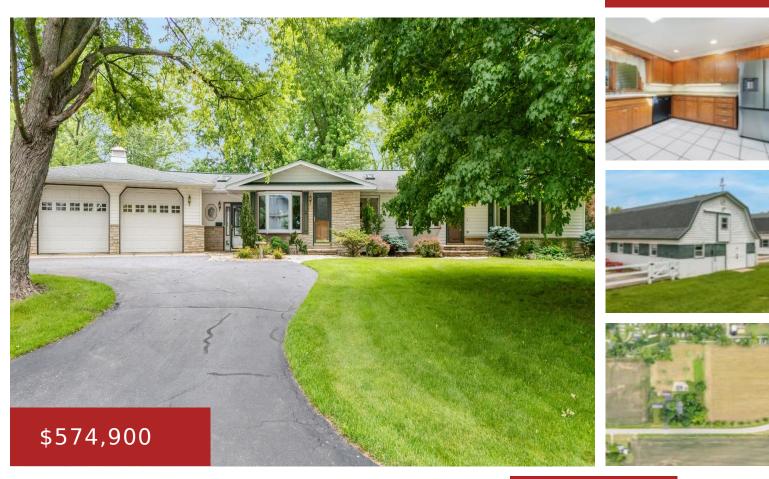

#### W1996 STATE ROAD 44, MARKESAN, WI, 53946

https://www.adashunjones.com

W1996 STATE ROAD 44, Markesan, WI, 53946

Nestled on a picturesque 14.5acre parcel of serene countryside, this ranch home offers a perfect blend of comfort, space & rural charm. Suited for those seeking a tranquil lifestyle/aspiring hobby farmers, this property is a rare find. The home offers 2BR & 2baths w/extensive living space throughout. The office space could easily be converted to...

> **Jack** RE/MAX On The Water

> > **Jess** RE/MAX On The Water

• 2 beds

- 2 baths
- Residential
- Agricultural, Residential
- Closed
- 2700 sq ft

#### Features

GarageYN: No FireplaceYN: No ExteriorFeatures: Patio, Storage Shed Features: Gas,One,Skylight(s) Below Grade Finished Area, sq ft: 900

**Inclusions:** Refrigerator, Oven/Range, Dishwasher, 2 Washers, Dryer and Water Softener AttachedGarageYN: No PoolPrivateYN: No Lot Features: Horses Allowed Above Grade Finished Area, sq ft: 1800 Tax Amount: 3573 Exclusions: Sellers Personal Property

# **Building Details**

| NewConstructionYN: No                                | ArchitecturalStyle: Ranch                                          |
|------------------------------------------------------|--------------------------------------------------------------------|
| Heating: Central A/C, In Floor Heat,<br>Zoned        | Basement: Full,Partial Fin. Contiguous,Sump Pump                   |
| Exterior material:<br>Patio,Stone,Storage Shed,Vinyl | <b>Parking:</b> Addtl Garage(s),Attached,Heated,Opener<br>Included |