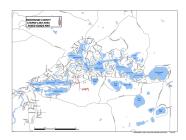

# \$27,000

**Kristin** 

Own a slice of Legend Lake heaven with this wooded lot. Clear some trees, bring in your camper or build your up north cabin in the woods. With Deeded Access to Legend Lake, you have a spot at your beach club to keep your boat in the water all summer. Legend Lake is over 1300...