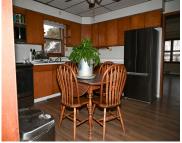

## **Room Sizes**

| Room type            | Dimensions | Level |
|----------------------|------------|-------|
| Bedroom 1            | 10X9       | Main  |
| Bedroom 2            | 9X9        | Main  |
| Bedroom 3            | 12X17      | Upper |
| Bedroom 4            | 11X13      | Upper |
| Kitchen              | 12X11      | Main  |
| Living Or Great Room | 13X19      | Main  |