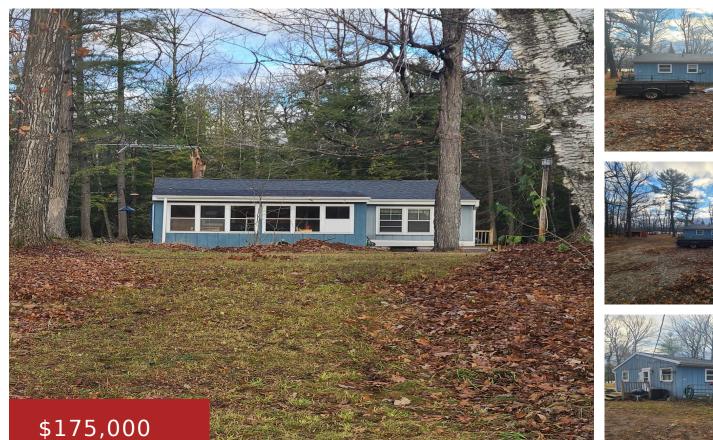

#### W1837 BRUETTE ROAD, WAUSAUKEE, WI, 54177

https://www.adashunjones.com

Enjoy life on the river at this cozy cottage. Make new memories in this 2 bedroom, 1 bath, while enjoying the amazing views of the Menominee River. The cottage is ready to use, but with some TLC and a little updating you can make this your perfect retreat.

Kyle Bigwoods Realty, Inc.

Christa Bigwoods Realty, Inc.

- 2 beds
- 1 bath
- Residential
- 2

Family/Duplex,Resident,Residential,Single Family Residence

- Closed
- 720 sq ft

W1837 BRUETTE

WI, 54177

Road, WAUSAUKEE,