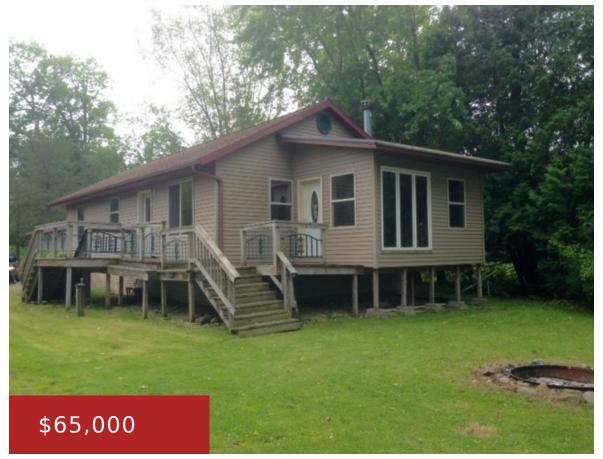

#### W1722 FUR DRIVE, MONTELLO, WI, 53946

https://www.adashunjones.com

Ranch style 2 bedroom, 1 bath, home located just southwest of Lake Puckaway. Less than 1/4 mile to boat launch. Enjoy a view of the river and you have the Grand River Marsh just south of the property to enjoy hunting & hiking. This home is unfinished & ready to be finished your way. Vaulted...

**J. Kyle Wiggs** Adashun Jones Real Estate

- 2 beds
- 1 bath
- Manufactured On Land, Shoreland
- Sold
- 1044 sq ft