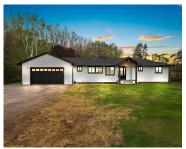

## W1691 FISH CREEK ROAD, SEYMOUR, WI, 54165

https://www.adashunjones.com

W1691 FISH CREEK Road, SEYMOUR, WI, 54165

Enjoy country living in this like new 3-bedroom 2-bath ranch home. The scenic almost 4-acre property boosts a wooded lot with Duck Creek streaming through. The entire inside and outside have been completely renovated. Some updates include stack stone wood burning fireplace, quartz countertops, ss appliances, gas range, cabinets, flooring, lighting, doors, roof, siding, garage...

## **Building Details**

NewConstructionYN: No ArchitecturalStyle: Ranch
Heating: Forced Air Basement: Full,Sump Pump

Exterior material: Vinyl Siding Parking: Attached, Garage Door Opener, Heated Garage