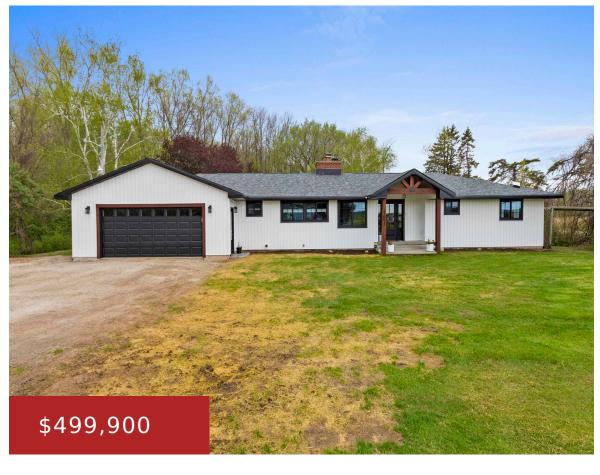

## W1691 FISH CREEK ROAD, SEYMOUR, WI, 54165

https://www.adashunjones.com

W1691 FISH CREEK Road, SEYMOUR, WI, 54165

Enjoy country living in this like new 3-bedroom 2-bath ranch home. The scenic almost 4-acre property boosts a wooded lot with Duck Creek streaming through. The entire inside and outside have been completely renovated. Some updates include stack stone wood burning fireplace, quartz countertops, ss appliances, gas range, cabinets, flooring, lighting, doors, roof, siding, garage...

## **Building Details**

NewConstructionYN: No ArchitecturalStyle: Ranch
Heating: Forced Air Basement: Full,Sump Pump

Exterior material: Vinyl Siding Parking: Attached, Garage Door Opener, Heated Garage