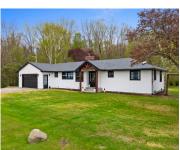

## W1691 FISH CREEK ROAD, SEYMOUR, WI, 54165

https://www.adashunjones.com

W1691 FISH CREEK Road, SEYMOUR, WI, 54165

Enjoy country living in this like new 3-bedroom 2-bath ranch home. The scenic almost 4-acre property boosts a wooded lot with Duck Creek streaming through. The entire inside and outside have been completely renovated. Some updates include stack stone wood burning fireplace, quartz countertops, ss appliances, gas range, cabinets, flooring, lighting, doors, roof, siding, garage...

## **Building Details**

NewConstructionYN: No ArchitecturalStyle: Ranch
Heating: Forced Air Basement: Full,Sump Pump

Exterior material: Vinyl Siding Parking: Attached, Garage Door Opener, Heated Garage