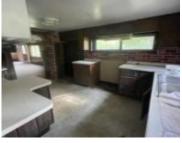

### **Room Sizes**

| Room type            | Dimensions | Level |
|----------------------|------------|-------|
| Bedroom 1            | 10×10      | Main  |
| Bedroom 2            | 10x10      | Main  |
| Bedroom 3            | 10x10      | Main  |
| Family Room          | 10x10      | Main  |
| Kitchen              | 10x10      | Main  |
| Living Or Great Room | 10x10      | Main  |