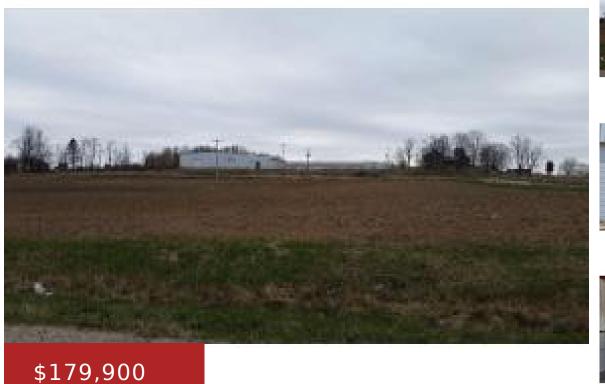

## W155 KIEL RD, NEW HOLSTEIN, WI, 53061

https://www.adashunjones.com

Building previously used as a manufacturing plant/distribution warehouse. Structure is vacant and per assessor the building is 28,597 sq ft in size. Sold "As-Is". Building sits on 16 acres (1.5 acres are zoned commercial and 14.5 acres are zoned underdeveloped per assessor) Unknown water source. Slab foundation.