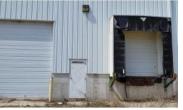

## W155 KIEL RD, NEW HOLSTEIN, WI, 53061

https://www.adashunjones.com

Building previously used as a manufacturing plant/distribution warehouse. Structure is vacant and per assessor the building is 28,597 sq ft in size. Sold "As-Is". Building sits on 16 acres (1.5 acres are zoned commercial and 14.5 acres are zoned underdeveloped per assessor) Unknown water source. Slab foundation.