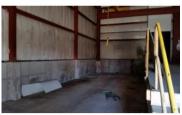

## W155 KIEL RD, NEW HOLSTEIN, WI, 53061

https://www.adashunjones.com

Building previously used as a manufacturing plant/distribution warehouse. Structure is vacant and per assessor the building is 28,597 sq ft in size. Sold "As-Is". Building sits on 16 acres (1.5 acres are zoned commercial and 14.5 acres are zoned underdeveloped per assessor) Unknown water source. Slab foundation.