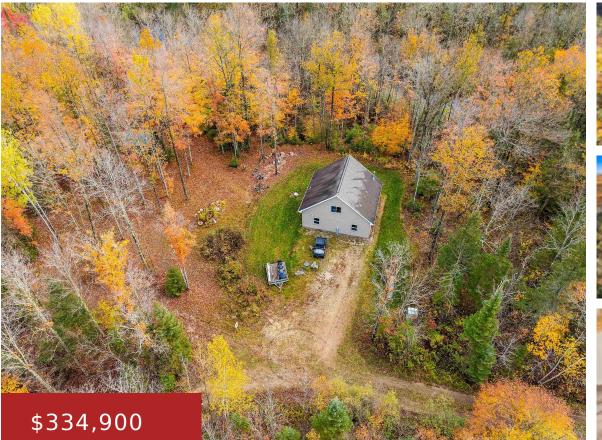

#### W15321 OLD J ROAD, ATHELSTANE, WI, 54104-9430

https://www.adashunjones.com

One of the nicest hunting parcels you will see. 1200 +/- ft of frontage on the Rat River, 2 hour paddle to the Peshtigo. Sand/gravel bottom with 2 small areas across the river (you can walk to them). Seller practiced QDM and fantastic access to hunting blinds and tree stands(included), the river and a mowed...

> **John** Shorewest, Realtors-Northern R

W15321 OLD J Road, Athelstane, WI, 54104-9430

- 2 beds
- 1 bath
- Residential
- Residential
- Closed
- 1380 sq ft