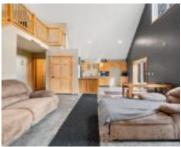

### Features

GarageYN: No

FireplaceYN: No

ExteriorFeatures: Storage Shed

**Features:** Freestanding/Stove,One,Vaulted Ceiling,Wood Burning

**Tax Amount:** 1742

**Exclusions:** See Inclusion and Exclusion List

## Amenities

Waterfront available: Yes Amenities: Microwave,Refrigerator Sewer: Septic Tank

Water Body Name: Rat River Water Source: No Water

| Room type            | Dimensions | Level |
|----------------------|------------|-------|
| Bedroom 1            | 13x11      | Main  |
| Bedroom 2            | 13x11      | Main  |
| Kitchen              | 12x11      | Main  |
| Living Or Great Room | 20x13      | Main  |
| Other Room           | 14x14      | Upper |