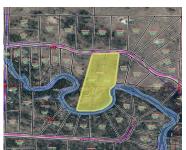

## W14901 FISHERMAN LANE, ATHELSTANE, WI, 54104

https://www.adashunjones.com

W14901 FISHERMAN Lane, ATHELSTANE, WI, 54104

This 11.09-acre partially cleared lot is the largest lot on the road and would make the new foundation for your Northwoods cabin or recreational getaway. With a mix of maple and pine trees, it provides both privacy and natural beauty. A partially cleared building site and  $24\times36$  deck platform are in place. While the property...

PoolPrivateYN: No

**Utilities:** Electricity Available

**Amenities** 

Waterfront available: Yes Water Body Name: Rat River

Water Source: None Sewer: None

**Building Details** 

**NewConstructionYN: No** 

**Agent Details** 