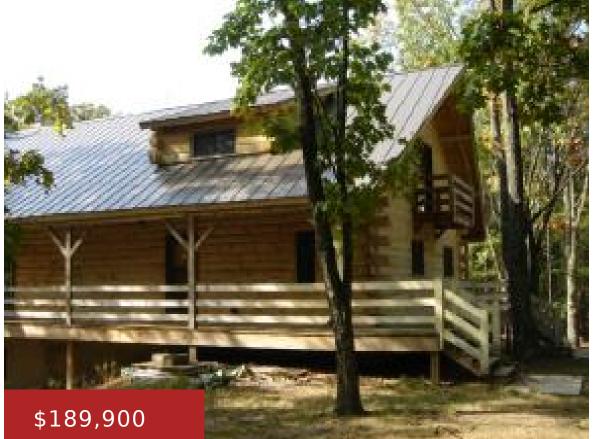

### W13947 HWY CC, COLOMA, WI, 54930

Newer home has 3 bedrooms and 3.5 baths! Lots of woodwork throughout. Beautiful country setting surrounded by trees. Lot size and sq. ft per assessor.

#### • 3 beds

- 3 baths
- Residential
- Residential,Single Family Residence
- Closed
- 2000 sq ft