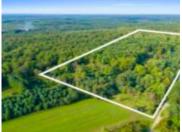

### **W13941 BUTTERNUT LANE, BOWLER, WI, 54416-0000**

https://www.adashunjones.com

W13941 BUTTERNUT Lane, Bowler, WI, 54416-0000

HUNTERS DREAM: High land, hardwood trees, fruit trees, tucked away on Butternut Lane. Small shed with kitchen area wood stove and loft also a wood shed. Hunt, camp, or build your dream home.