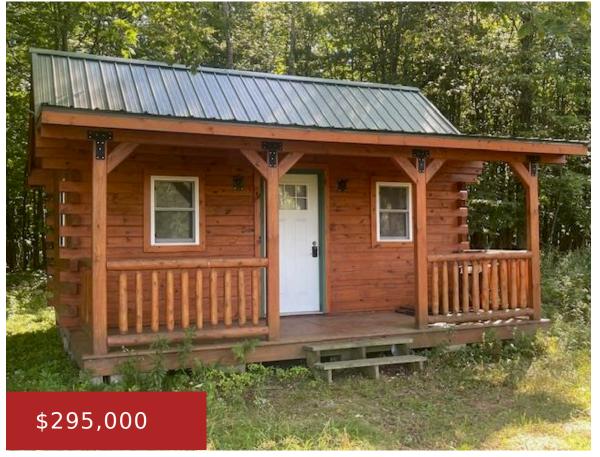

### **W13941 BUTTERNUT LANE, BOWLER, WI, 54416-0000**

https://www.adashunjones.com

W13941 BUTTERNUT Lane, Bowler, WI, 54416-0000

HUNTERS DREAM: High land, hardwood trees, fruit trees, tucked away on Butternut Lane. Small shed with kitchen area wood stove and loft also a wood shed. Hunt, camp, or build your dream home.