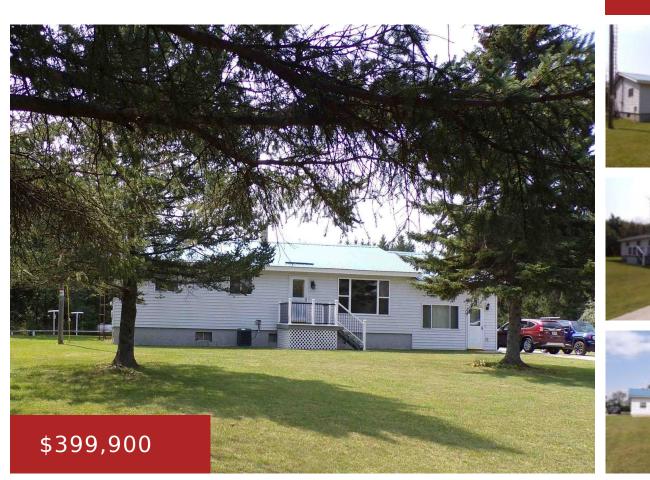

#### W13571 ANIWA DRIVE, PLAINFIELD, WI, 54966

https://www.adashunjones.com

W13571 ANIWA Drive, Plainfield, WI, 54966

ONE OF A KIND FIND! Why one of a kind? Here's why. Rural home set amongst partially wooded 15 ac in northwest Waushara County. This property has been in the family for over 84 years. They built this home in 1970 that offers 1500 square feet with 3 bedrooms and 2 full baths. Spacious rooms...

> **John** First Choice Realty, Inc.

- 3 beds
- 2 baths
- Residential
- .
- Agricultural, Residential
- Closed
- 1500 sq ft

#### Features

GarageYN: No FireplaceYN: No ExteriorFeatures: Deck, Storage Shed Features: None Tax Amount: 2401

AttachedGarageYN: No PoolPrivateYN: No Lot Features: Horses Allowed Above Grade Finished Area, sq ft: 1500

## **Building Details**

| NewConstructionYN: No                        | ArchitecturalStyle: Ranch |
|----------------------------------------------|---------------------------|
| Heating: Central A/C, Forced Air             | Basement: Full            |
| Exterior material: Deck, Storage Shed, Vinyl | Parking: Detached         |