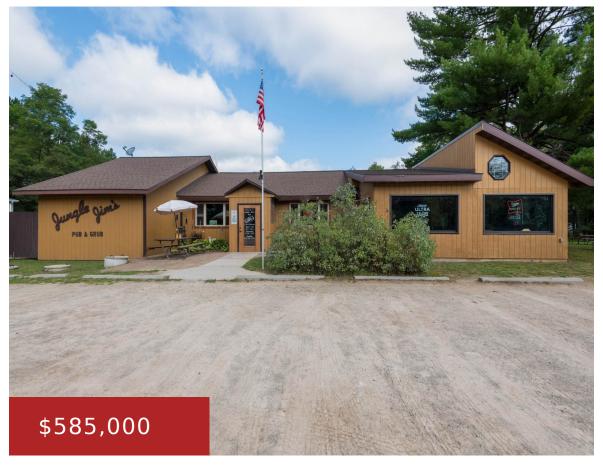

### W13440 JUNGLE JIMS LANE, SILVER CLIFF, WI, 54104

https://www.adashunjones.com

W13440 JUNGLE JIMS Lane, SILVER CLIFF, WI, 54104

Venture North to Embark on a northern adventure and seize the opportunity to acquire Jungle Jim's, a beloved Northwoods Pub & Grub with a 40-year legacy! This exceptional property not only features the thriving establishment but also a charming, private 4-bed/3-bath home, with separate lower level access, all overlooking a serene garden and pond area....

#### **Features**

GarageYN: No

FireplaceYN: No

Features: Living Space Avail, Pole Sign

Inclusions: Jungle Jims Bar Restaurant

name/Business Inventory/Equipment and Real Estate. Property includes a 4 bedroom/3 bathroom