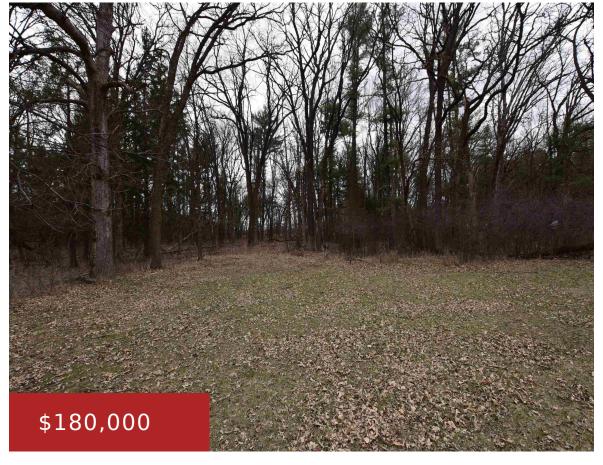

## W13052 BEECHNUT AVENUE, HANCOCK, WI, 54966

https://www.adashunjones.com

W13052 BEECHNUT Avenue, HANCOCK, WI, 54966

24 acres just outside the Village of Hancock. Mixture of woods and open land, which has been planted in corn. Parcel located on a dead-end road with electric service and natural gas line. There are a couple older buildings. Mature woods. Only a few minutes from I39 and 30 miles to Stevens Points. Parcel has...