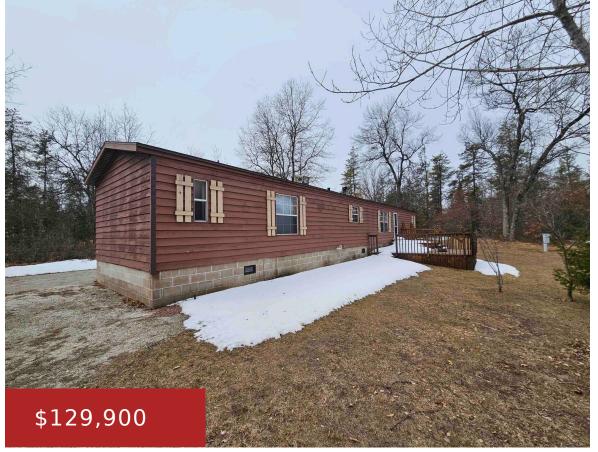

## W12833 DIANE DRIVE, ATHELSTANE, WI, 54104

https://www.adashunjones.com

W12833 DIANE Drive, ATHELSTANE, WI, 54104

Northwoods Retreat – Nestled on a peaceful cul-de-sac in the heart of the Northwoods, this well-maintained 3-bed, 2-bath mobile home offers comfort, convenience, and a true up-north lifestyle. Whether you're looking for a year-round residence or a seasonal escape, this property is ready to welcome you home. Enjoy the spacious lot, complete with a detached...

**Building Details** 

NewConstructionYN: No ArchitecturalStyle: Manufacture/Mobile

w/Land

**Heating:** Forced Air **Basement:** None

**Exterior material:** Shake Siding, Wood/Wood **Parking:** Detached

Shake/Cedar