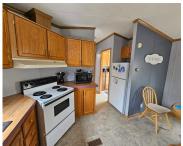

## **Room Sizes**

| Room type            | Dimensions | Level |
|----------------------|------------|-------|
| Bedroom 1            | 12x15      | Main  |
| Bedroom 2            | 10x10      | Main  |
| Bedroom 3            | 9x11       | Main  |
| Kitchen              | 14x13      | Main  |
| Living Or Great Room | 15x17      | Main  |