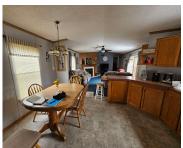

## **Room Sizes**

| Room type            | Dimensions | Level |
|----------------------|------------|-------|
| Bedroom 1            | 12x15      | Main  |
| Bedroom 2            | 10x10      | Main  |
| Bedroom 3            | 9x11       | Main  |
| Kitchen              | 14x13      | Main  |
| Living Or Great Room | 15x17      | Main  |