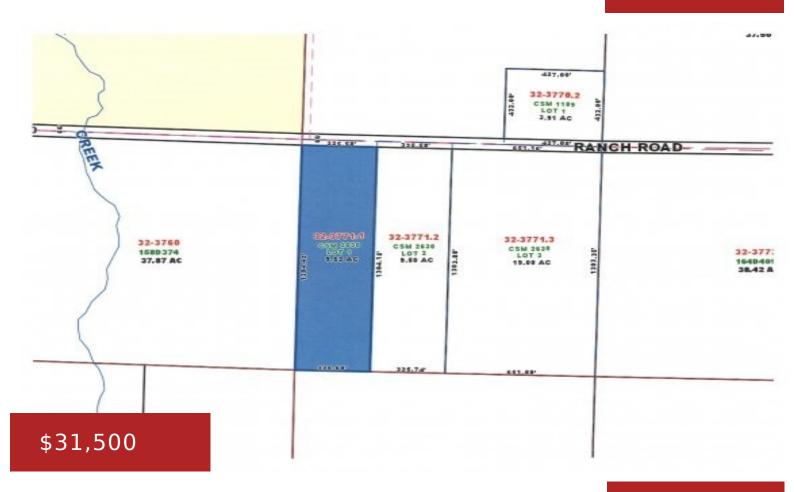

### **W12829 RANCH RD, CRIVITZ, WI, 54114**

https://www.adashunjones.com

This FANTASTIC wooded property is perfect for hunting or enjoying nature & building your dream home. You will be a short drive from Popps Resort, Hilltop Resort, Caldron & High Falls Flowage, Peshtigo River Park and across the road from Gov Thompson State Park. Year round fun including snowmobiling, ATVing, boating, hiking, hunting or relaxing....

#### **Features**

GarageYN: No AttachedGarageYN: No

FireplaceYN: No PoolPrivateYN: No

**Lot Features:** Rectangular Lot, Rolling Property, Wooded **Utilities:** Electricity Available

**Tax Amount: 297.53** 