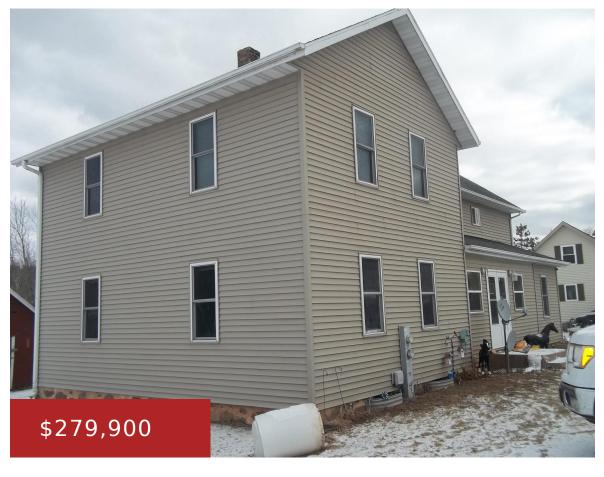

#### W12796 ELM STREET, CAROLINE, WI, 54928

https://www.adashunjones.com

W12796 ELM Street, CAROLINE, WI, 54928

Great investment property. 2 story duplex with approximately 170 feet frontage on the Caroline Pond. Left side unit has 3 bedrooms up and 2 full baths. Right side unit has 1 bedroom down and 2 up with 1 full bath. Both units have laundry on main level. Left side unit has basement, other side is...

- Residential Income
- Duplex,Residential
- Active
- 2575 sq ft