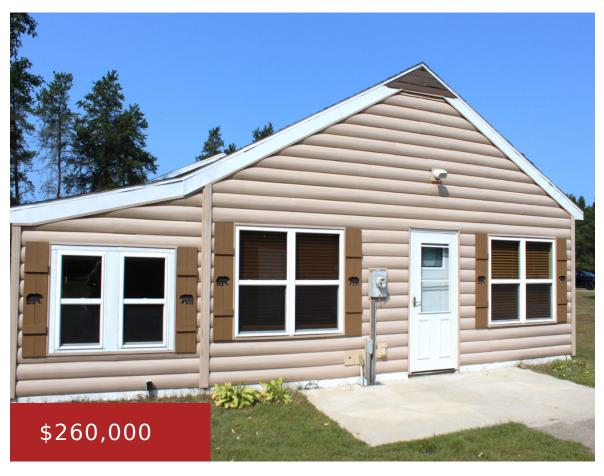

### W12533 LA PLANTE LANE, STEPHENSON, WI, 54114

https://www.adashunjones.com

W12533 LA PLANTE Lane, Stephenson, WI, 54114

Location! Close to Trails,Cty Land & Lakes This 3 bed, home is located on 1.4 acres with thousand of acres of County land down the road. Located within a mile to Thunder Lake and close to the boat landings off Parkway Rd.. Enjoy a updated kitchen with hickory cabinets & breakfast bar that opens up...

#### **Debra**

Pine Cone Realty LLC

- 3 beds
- 2 baths
- Residential
- Residential
- Closed
- 2016 sq ft

**Features** 

GarageYN: No AttachedGarageYN: No

FireplaceYN: No PoolPrivateYN: No

ExteriorFeatures: Patio, Storage Shed Features: None

# **Building Details**

NewConstructionYN: No ArchitecturalStyle: Ranch

**Heating:** Central A/C, Forced Air **Basement:** None

Exterior material: Patio, Storage Shed, Vinyl Parking: Detached