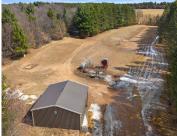

## W11944 CZECH AVENUE, COLOMA, WI, 54930

https://www.adashunjones.com

W11944 CZECH Avenue, COLOMA, WI, 54930

Gorgeous 20 acres of hunting land in the township of Coloma. This wooded property has a  $30 \times 30$  pole shed for equipment and toy storage, electric, and a 6" drilled well (108' deep). Great deer hunting property with a number of deer stands. Approximately 4-5 acres is open land which the seller has used as a...