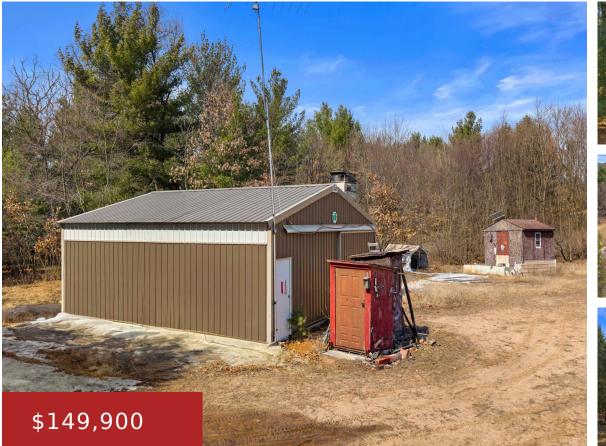

## W11944 CZECH AVENUE, COLOMA, WI, 54930

https://www.adashunjones.com

W11944 CZECH Avenue, COLOMA, WI, 54930

Gorgeous 20 acres of hunting land in the township of Coloma. This wooded property has a  $30 \times 30$  pole shed for equipment and toy storage, electric, and a 6" drilled well (108' deep). Great deer hunting property with a number of deer stands. Approximately 4-5 acres is open land which the seller has used as a...