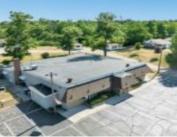

#### W11590 COUNTY ROAD X, Stephenson, WI, 54114

Venture North to discover Rene's Dining Room. An iconic & beloved supper club w/a renowned dining & bar area. Indulge in the finest old fashioneds, martinis & ice cream drinks. After an impressive 61 years, the sellers have decided to retire, presenting an exciting opportunity for the next owner to step in! Situated in the...

Kathryn Venture Real Estate Co

- COMMERCIAL,Real Estate
- Active
- 4401 sq ft