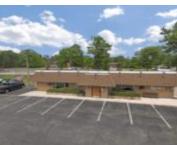

#### W11590 COUNTY ROAD X, Stephenson, WI, 54114

Venture North to discover Rene's Dining Room. An iconic & beloved supper club w/a renowned dining & bar area. Indulge in the finest old fashioneds, martinis & ice cream drinks. After an impressive 61 years, the sellers have decided to retire, presenting an exciting opportunity for the next owner to step in! Situated in the...

Kathryn Venture Real Estate Co

- COMMERCIAL,Real Estate
- Active
- 4401 sq ft