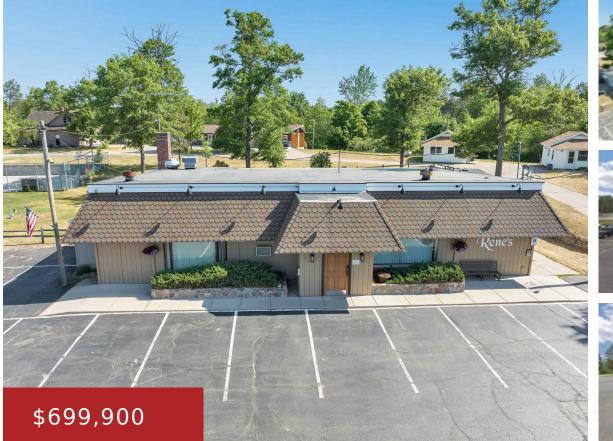

#### W11590 COUNTY ROAD X, Stephenson, WI, 54114

Venture North to discover Rene's Dining Room. An iconic & beloved supper club w/a renowned dining & bar area. Indulge in the finest old fashioneds, martinis & ice cream drinks. After an impressive 61 years, the sellers have decided to retire, presenting an exciting opportunity for the next owner to step in! Situated in the...

Kathryn Venture Real Estate Co

- COMMERCIAL,Real Estate
- Active
- 4401 sq ft