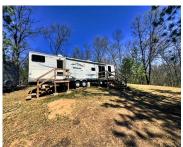

### W10941 BENNETT ROAD, AMBERG, WI, 54104

https://www.adashunjones.com

W10941 BENNETT Road, AMBERG, WI, 54104

Discover your perfect Northwoods getaway on this beautiful 3.96 acre parcel of rolling, wooded land with a spacious clearing ready for your dream home or cabin. The property comes fully equipped with a drilled well, septic system, and 200 amp electrical service, already in place for easy living. Included is a  $12\times20$  storage shed w/solar...