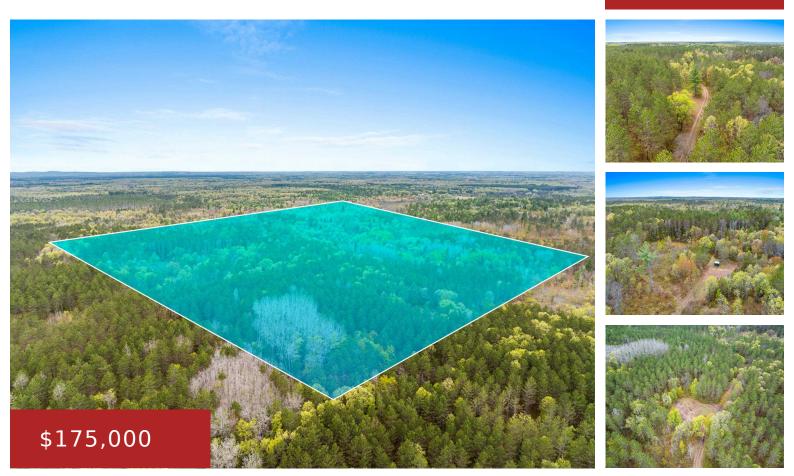

# W10860 MEDICINE CREEK TRAIL, ATHELSTANE, WI, 54104

https://www.adashunjones.com

W10860 MEDICINE CREEK Trail, ATHELSTANE, WI, 54104

38.5-acre end-of-road retreat with two build sites—one with a drilled well and two generators. 1850' frontage on Meadow Brook, a Class I trout stream, runs through the property. No MFL. Northern mesic forest includes oak, pine, maple, and poplar. Ridges, creek bottom, an older regenerating timber cut offers bedding and browse. Incredible whitetail and turkey... Land