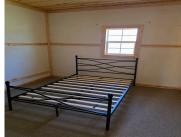

## **Room Sizes**

| Room type            | Dimensions | Level |
|----------------------|------------|-------|
| Bedroom 1            | 11×10      | Main  |
| Bedroom 2            | 9x8        | Main  |
| Kitchen              | 6x8        | Main  |
| Living Or Great Room | 15x17      | Main  |
| Dining Room          | 8x6        | Main  |