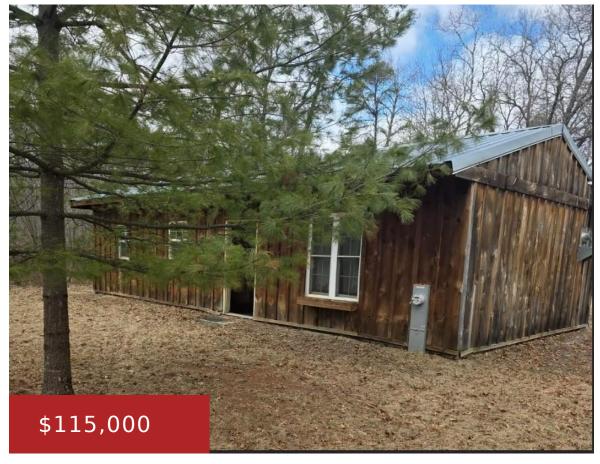

## W10686 COUNTY ROAD X, CRIVITZ, WI, 54114

https://www.adashunjones.com

W10686 COUNTY ROAD X, CRIVITZ, WI, 54114

A cozy 2-bedroom cabin retreat nestled on 1.5 wooded ac in desirable recreational area close to Peshtigo River State Forest. Also, it is located close to ATV and snowmobile trails and within 2.5 miles of Popp's Resort/High Falls Flowage. This charming home is near various outdoor activities, swimming, boating, and fishing! Surrounded by nature, you'll...

**Tax Amount:** 520.61

## **Building Details**

NewConstructionYN: No ArchitecturalStyle: Ranch

**Heating:** None **Basement:** None

**Exterior material:** Shake Siding, Wood/Wood Shake/Cedar **Parking:** None

**Agent Details** 