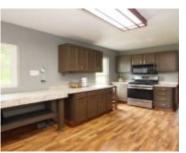

### **Room Sizes**

| Room type            | Dimensions | Level |
|----------------------|------------|-------|
| Bedroom 1            | 11x15      | Main  |
| Bedroom 2            | 12x16      | Upper |
| Bedroom 3            | 9x13       | Upper |
| Bedroom 4            | 11x16      | Upper |
| Family Room          | 13x17      | Main  |
| Formal Dining Room   | 11x15      | Main  |
| Kitchen              | 9x17       | Main  |
| Living Or Great Room | 14x17      | Main  |