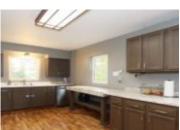

### **Room Sizes**

| Room type            | Dimensions | Level |
|----------------------|------------|-------|
| Bedroom 1            | 11x15      | Main  |
| Bedroom 2            | 12x16      | Upper |
| Bedroom 3            | 9x13       | Upper |
| Bedroom 4            | 11x16      | Upper |
| Family Room          | 13x17      | Main  |
| Formal Dining Room   | 11x15      | Main  |
| Kitchen              | 9x17       | Main  |
| Living Or Great Room | 14x17      | Main  |