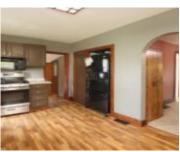

### **Room Sizes**

| Room type            | Dimensions | Level |
|----------------------|------------|-------|
| Bedroom 1            | 11x15      | Main  |
| Bedroom 2            | 12x16      | Upper |
| Bedroom 3            | 9x13       | Upper |
| Bedroom 4            | 11x16      | Upper |
| Family Room          | 13x17      | Main  |
| Formal Dining Room   | 11x15      | Main  |
| Kitchen              | 9x17       | Main  |
| Living Or Great Room | 14x17      | Main  |