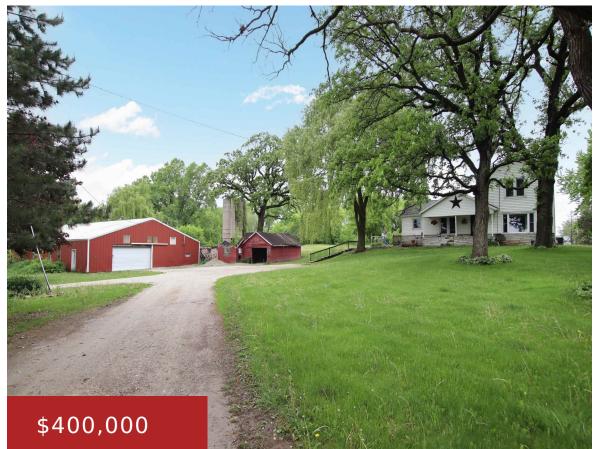

#### W10611 KONOW ROAD, ROSENDALE, WI, 54974

https://www.adashunjones.com

W10611 KONOW

WI, 54974

Road, ROSENDALE,

Peaceful country property 4bed/3bath spacious farmhouse on almost 8 acres of land in Rosendale school dist. 60×40 pole barn with running water houses horses, chickens and whatever else you need to store. New furnace, newer windows and roof. Main floor master bedroom, bath and laundry and 3 bed up with a beautifully redone bathroom with...