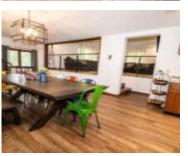

### **Room Sizes**

| Room type            | Dimensions | Level |
|----------------------|------------|-------|
| Bedroom 1            | 13x11      | Main  |
| Bedroom 2            | 9x8        | Main  |
| Bedroom 3            | 13x17      | Upper |
| Bedroom 4            | 10x7       | Upper |
| Bedroom 5            | 12x17      | Lower |
| Family Room          | 21x12      | Upper |
| Kitchen              | 11x14      | Main  |
| Living Or Great Room | 19x19      | Main  |
| Dining Room          | 11x20      | Main  |