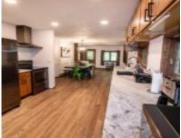

### **Room Sizes**

| Room type            | Dimensions | Level |
|----------------------|------------|-------|
| Bedroom 1            | 13x11      | Main  |
| Bedroom 2            | 9x8        | Main  |
| Bedroom 3            | 13x17      | Upper |
| Bedroom 4            | 10x7       | Upper |
| Bedroom 5            | 12x17      | Lower |
| Family Room          | 21x12      | Upper |
| Kitchen              | 11x14      | Main  |
| Living Or Great Room | 19x19      | Main  |
| Dining Room          | 11x20      | Main  |