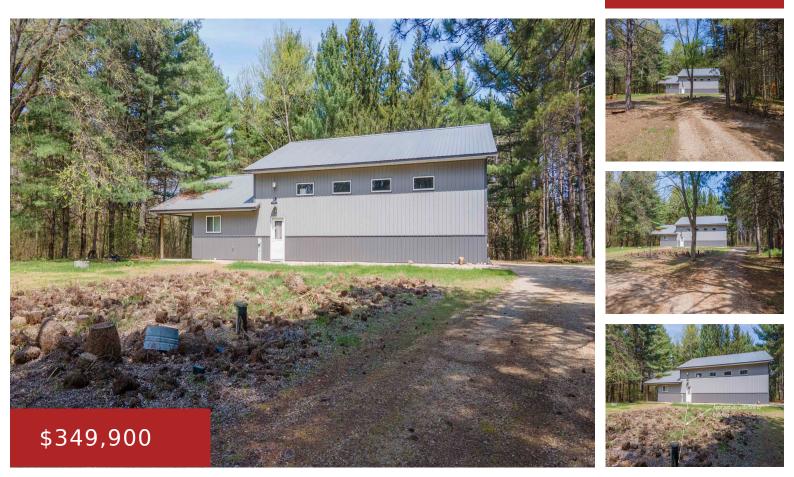

## W10236 BUTTERCUP Avenue, WAUTOMA, WI, 54982

48×48 insulated metal pole building with a 748 sq feet finished office area on 10.5 acres beautiful, wooded acres! The building has concrete floor, 14 ft door and 15 foot walls. Lp gas heater in the main building and a wall furnaces in the living area. There is also a half bath inside the building....