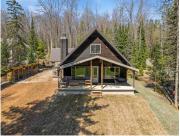

# W10095 MISCAUNO ISLAND LANE, DAGGETT, WI, 49821

https://www.adashunjones.com

W10095 MISCAUNO ISLAND Lane, DAGGETT, WI, 49821

Stand-alone house/site condo MLS #50307780. Seller moving out of state. 9 miles of river to boat, fish, kayak, swim or paddle from your new slice of heaven. You will see the quality, care, & craftmanship the sellers put into their dream vacation/retirement home. 112′ of level, sand front on the Menominee River. Vinyl plank floors,...

- 2 baths
- Residential
- Residential, Single Family Residence
- Active
- 1748 sq ft

**Michael**Place Perfect Realty

**Features** 

GarageYN: No AttachedGarageYN: No

FireplaceYN: No PoolPrivateYN: No

**Lot Features:** Wooded **Features:** At Least 1 Bathtub,One,Wood