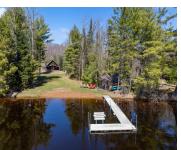

# W10095 MISCAUNO ISLAND LANE, DAGGETT, WI, 49821

https://www.adashunjones.com

W10095 MISCAUNO ISLAND Lane, DAGGETT, WI, 49821

Stand-alone house/site condo MLS #50307780. Seller moving out of state. 9 miles of river to boat, fish, kayak, swim or paddle from your new slice of heaven. You will see the quality, care, & craftmanship the sellers put into their dream vacation/retirement home. 112′ of level, sand front on the Menominee River. Vinyl plank floors,...

### **Amenities**

Waterfront available: Yes Water Body Name: Menominee River

Amenities: Dryer, Microwave, Range, Refrigerator, Washer Water Source: Well

Sewer: Other, Septic Mound

kayaks, firepit chairs, firewood...