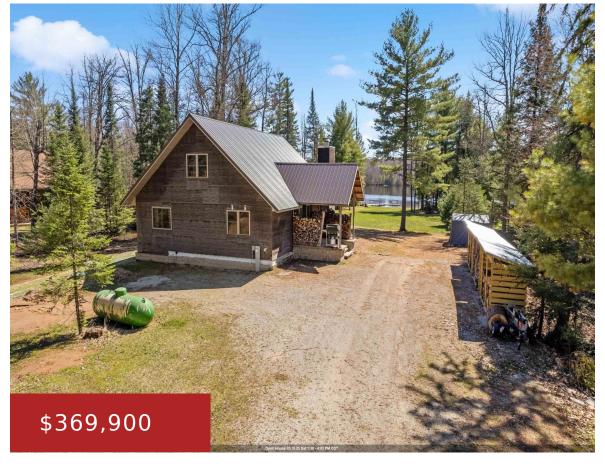

# W10095 MISCAUNO ISLAND LANE, DAGGETT, WI, 49821

https://www.adashunjones.com

W10095 MISCAUNO ISLAND Lane, DAGGETT, WI, 49821

Stand-alone house/site condo MLS #50307780. Seller moving out of state. 9 miles of river to boat, fish, kayak, swim or paddle from your new slice of heaven. You will see the quality, care, & craftmanship the sellers put into their dream vacation/retirement home. 112′ of level, sand front on the Menominee River. Vinyl plank floors,...

- 2 baths
- Residential
- Residential, Single Family Residence
- Active
- 1748 sq ft

**Michael**Place Perfect Realty

**Features** 

GarageYN: No AttachedGarageYN: No

FireplaceYN: No PoolPrivateYN: No

**Lot Features:** Wooded **Features:** At Least 1 Bathtub,One,Wood

# **Building Details**

NewConstructionYN: No Heating: Forced Air

Basement: Full,Sump Pump Exterior material: Other

Parking: None