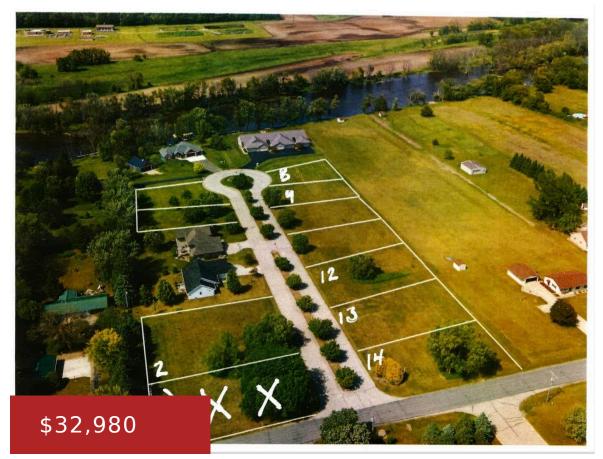

### **VOYAGERS TRAIL, BERLIN, WI, 54923**

https://www.adashunjones.com

LOCATION!! On the edge of town and along the Fox River, you will find these oversized, buildable lots. The covenant protected Voyagers Landing Subdivision is waiting for you to build your dream home. This convenient location puts you near the public school system as well as Riverside Park. A shared permanent dock makes it easier...