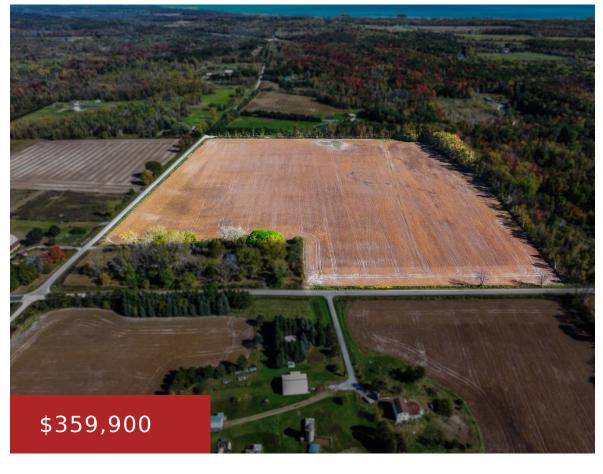

#### **VERMEIREN ROAD 1, PENSAUKEE, WI, 54153-9558**

https://www.adashunjones.com

VERMEIREN Road 1, Pensaukee, WI, 54153-9558

Located minutes from Green Bay, this 36.02 acre lot has endless potential. This beautiful property is well-suited for your dream-build new home, your "upnorth" getaway, or agricultural adventure. Lot is mostly clear with some wooded & wetland portions. Public boat launch, local dining/entertainment, and just a 5 minute drive to the East. Explore scenic Green...